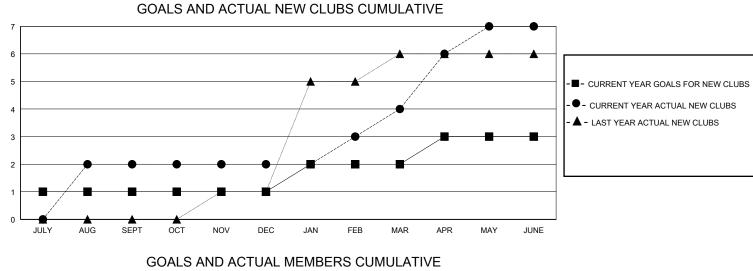

## MONTHLY MEMBERSHIP PROGRESS REPORT

District 124

Results as of: 6/30/2024

| GMT:          |               | GMT CA      |               |                       |                         |                         |                                                    |  |  |
|---------------|---------------|-------------|---------------|-----------------------|-------------------------|-------------------------|----------------------------------------------------|--|--|
|               | Club          | S           |               | Members               |                         |                         |                                                    |  |  |
|               | RESULTS FOR   | R 2023-2024 |               | RESULTS FOR 2023-2024 |                         |                         |                                                    |  |  |
| QUARTER       | NEW CLUB GOAL | NEW CLUBS   | DROPPED CLUBS | QUARTER               | MBER GROWTH NET<br>GOAL | MEMBER GROWTH<br>ACTUAL | DROPPED<br>MEMBERS ACTUAL<br>(including transfers) |  |  |
| JULY/AUG/SEPT | 1             | 2           | 1             | JULY/AUG/SEPT         | 10                      | 103                     | 40                                                 |  |  |
| OCT/NOV/DEC   | 0             | 0           | 1             | OCT/NOV/DEC           | 10                      | 45                      | 61                                                 |  |  |
| JAN/FEB/MAR   | 1             | 2           | 0             | JAN/FEB/MAR           | 10                      | 93                      | 28                                                 |  |  |
| APR/MAY/JUNE  | 1             | 3           | 3             | APR/MAY/JUNE          | 10                      | 114                     | 103                                                |  |  |