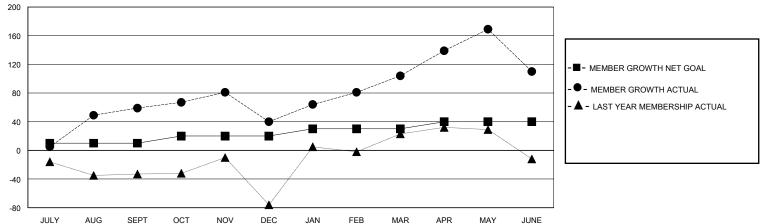

## MONTHLY MEMBERSHIP PROGRESS REPORT

District 124

Results as of: 6/30/2024

| GMT:          |               | GMT CA      |               |                       |                         |                         |                                                    |  |  |
|---------------|---------------|-------------|---------------|-----------------------|-------------------------|-------------------------|----------------------------------------------------|--|--|
|               | Club          | S           |               | Members               |                         |                         |                                                    |  |  |
|               | RESULTS FOR   | R 2023-2024 |               | RESULTS FOR 2023-2024 |                         |                         |                                                    |  |  |
| QUARTER       | NEW CLUB GOAL | NEW CLUBS   | DROPPED CLUBS | QUARTER               | MBER GROWTH NET<br>GOAL | MEMBER GROWTH<br>ACTUAL | DROPPED<br>MEMBERS ACTUAL<br>(including transfers) |  |  |
| JULY/AUG/SEPT | 1             | 2           | 1             | JULY/AUG/SEPT         | 10                      | 103                     | 40                                                 |  |  |
| OCT/NOV/DEC   | 0             | 0           | 1             | OCT/NOV/DEC           | 10                      | 45                      | 61                                                 |  |  |
| JAN/FEB/MAR   | 1             | 2           | 0             | JAN/FEB/MAR           | 10                      | 93                      | 28                                                 |  |  |
| APR/MAY/JUNE  | 1             | 3           | 3             | APR/MAY/JUNE          | 10                      | 114                     | 103                                                |  |  |